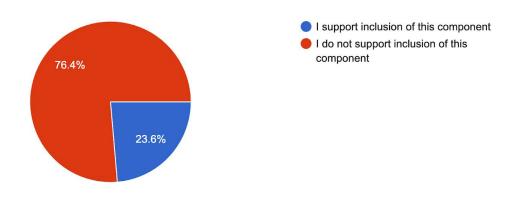

## **Question #3**

Should the K-4 & 5-8 configuration be a component the BRC wishes to include in our final recommendation(s)?

55 responses