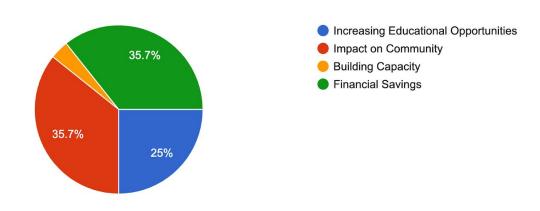

### Question #2

When considering the rubric to determine the lens used for reconfiguration, the second most important lens is (please select a different option than your previous response):

56 responses