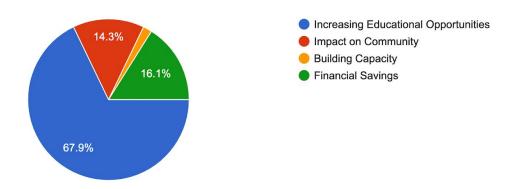

### Question #1

When considering the rubric to determine the lens used for reconfiguration, the most important lens is:

56 responses