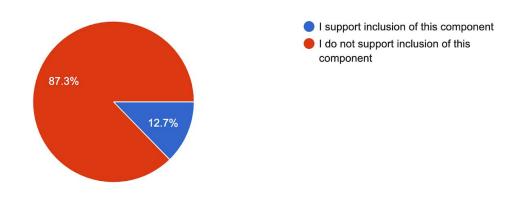

## **Question #3**

Should the K-4 & 5-8 configuration be a component the BRC wishes to include in our final recommendation(s)?

55 responses